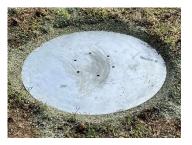

3 - Place the base plate on top of the anchor ensuring the bolt holes line up.

4 - Place the main shaft onto the base plate again ensuring the bolt holes line up and now install and tighten the 6 included bolts and washes.