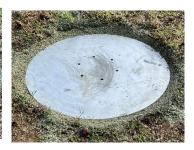

3 - Place the base plate on top of the anchor ensuring the bolt holes line up.

4 - Place the main shaft onto the base plate again ensuring the bolt holes line up and now install and tighten the 6 included bolts and washes.