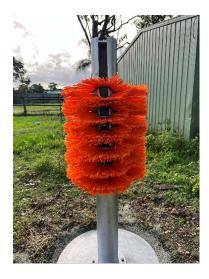

5 - Installing the brushes. The suggested installation of the brushes is 2 down, 1 up, 1down, 2 up, 1 down 1 up and repeat until all the brush rings are installed.

6 - Attached the top plate using the 3 included bolts and washes to hold the brushes in place.