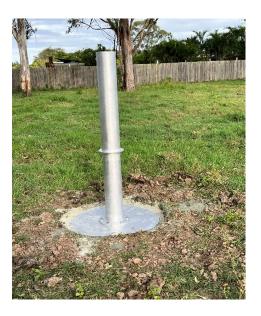

3 - Place the base plate on top of the anchor ensuring the bolt holes line up.

4 - Place the main shaft onto the base plate again ensuring the bolt holes line up and now install and tighten the 6 included bolts and washes.