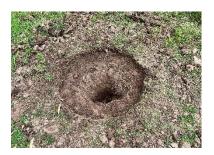

## **Totem Pole Installation**

1 - You will need a flat and level clear round area the size of the base plate (80cm) to install your Totem pole. We recommend that you gig this area down 5 to 10cm which will allow the base plate to be covered back over with dirt or grass once installed.