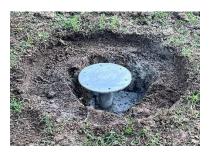

3 - Place the base plate on top of the anchor ensuring the bolt holes line up.

4 - Place the main shaft onto the base plate again ensuring the bolt holes line up and now install and tighten the 6 included bolts and washes.