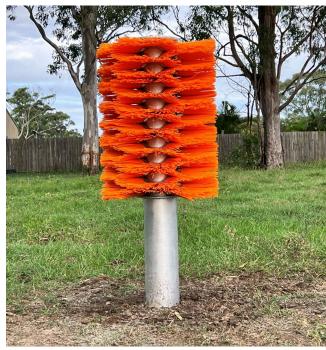

5 - Installing the brushes. The suggested installation of the brushes is 2 down, 1 up, 1down, 2 up, 1 down 1 up and repeat until all the brush rings are installed.

6 - Attached the top plate using the 3 included bolts and washes to hold the brushes in place.

## Installation - Concrete slab

- 1 Place the main shaft onto the concrete slab to mark out and pre-drill the 6 required holes for the bolts.
- 2 Place the main shaft onto the concrete slab and now install and tighten the 6 required bolts and washes into your pre-drilled holes.
- 3 Installing the brushes. The suggested installation of the brushes is 2 down, 1 up, 1down, 2 up, 1 down 1 up and repeat until all the brush rings are installed.
- 4 Attached the top plate using the 3 included screws and washes to hold the brushes in place.