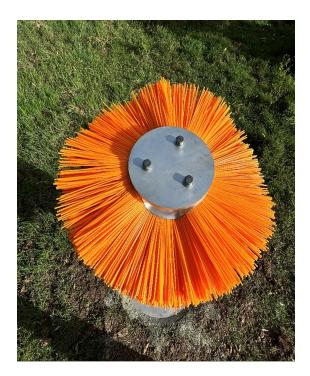

5 - Installing the brushes. The suggested installation of the brushes is 2 down, 1 up, 1down, 2 up, 1 down 1 up and repeat until all the brush rings are installed.

6 - Attached the top plate using the 3 included bolts and washes to hold the brushes in place.