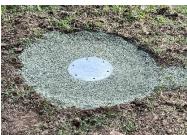

## **Totem Pole Installation**

1 - You will need a flat and level clear round area the size of the base plate (80cm) to install your Totem pole. We recommend that you gig this area down 5 to 10cm which will allow the base plate to be covered back over with dirt or grass once installed.

3 - Place the base plate on top of the anchor ensuring the bolt holes line up.

4 - Place the main shaft onto the base plate again ensuring the bolt holes line up and now install and tighten the 6 included bolts and washes.