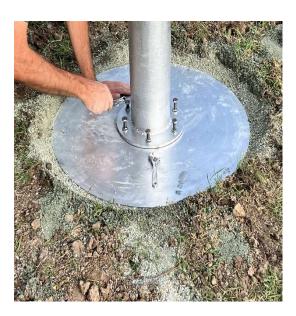

3 - Place the base plate on top of the anchor ensuring the bolt holes line up.

4 - Place the main shaft onto the base plate again ensuring the bolt holes line up and now install and tighten the 6 included bolts and washes.