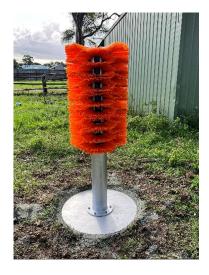

3 - Place the base plate on top of the anchor ensuring the bolt holes line up.

4 - Place the main shaft onto the base plate again ensuring the bolt holes line up and now install and tighten the 6 included bolts and washes.

5 - Installing the brushes. The suggested installation of the brushes is 2 down, 1 up, 1down, 2 up, 1 down 1 up and repeat until all the brush rings are installed.

6 - Attached the top plate using the 3 included bolts and washes to hold the brushes in place.