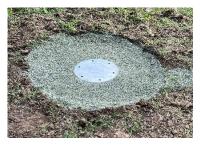

## **Totem Pole Installation**

1 - You will need a flat and level clear round area the size of the base plate (80cm) to install your Totem pole. We recommend that you gig this area down 5 to 10cm which will allow the base plate to be covered back over with dirt or grass once installed.

3 - Place the base plate on top of the anchor ensuring the bolt holes line up.

4 - Place the main shaft onto the base plate again ensuring the bolt holes line up and now install and tighten the 6 included bolts and washes.