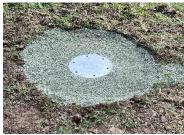

## 2 - Option A -

We recommend digging a hole for the anchor and using quick drying concrete to hold the anchor in place. Please use a level to ensure it is flat and level with the ground for the base plate. Allow to dry before continuing to step 3. (If you have a post hole digger this is much easier). The anchor is 50cm long.

2 - Option B - Use the 2 short screws to attach the chain rings to the anchor and thread the metal bar through these to allow you to turn the anchor clockwise until it is secured into the ground at the required height.