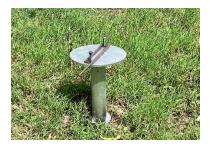

## 2 - Option A -

We recommend digging a hole for the anchor and using quick drying concrete to hold the anchor in place. Please use a level to ensure it is flat and level with the ground for the base plate. Allow to dry before continuing to step 3. (If you have a post hole digger this is much easier). The anchor is 50cm long.

2 - Option B - Use the 2 short screws to attach the chain rings to the anchor and thread the metal bar through these to allow you to turn the anchor clockwise until it is secured into the ground at the required height.