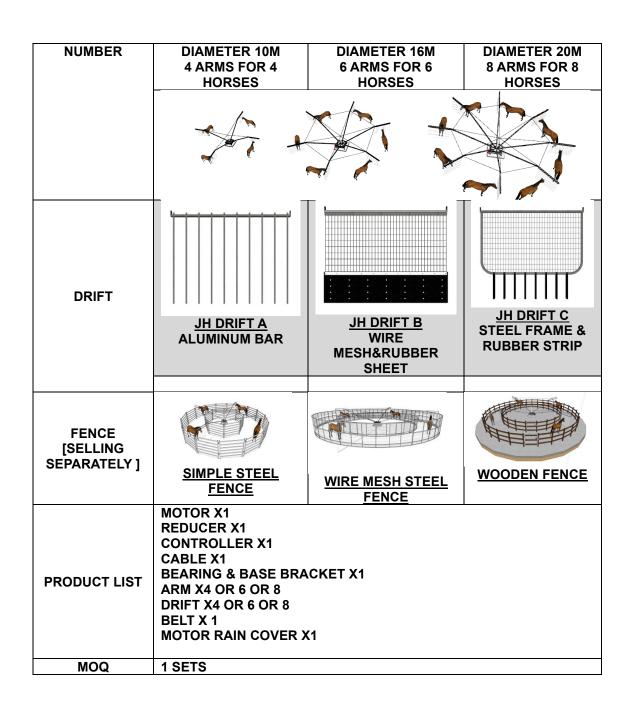

## **2.BASE BRACKET**

3. POWER TRANSMISSION TURNTABLE AND RAIN SHIELD

**4.WATERPROOF ELECTRONIC CONTROL SYSTEM** 

5. ARMS & DRIFT