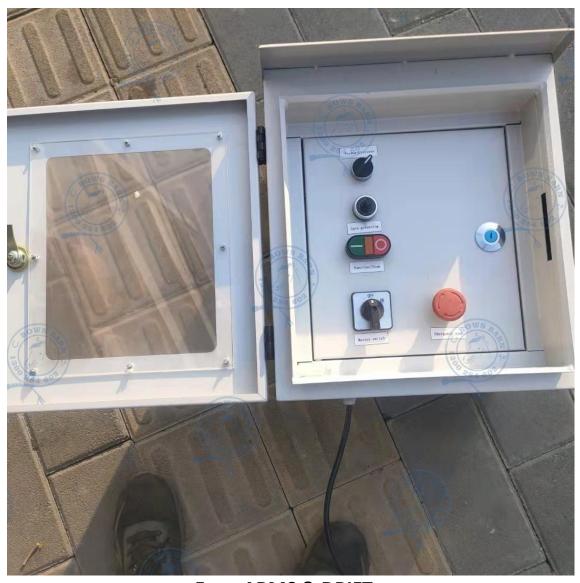

## **2.BASE BRACKET**

3. POWER TRANSMISSION TURNTABLE AND RAIN SHIELD

**4.WATERPROOF ELECTRONIC CONTROL SYSTEM** 

5. ARMS & DRIFT