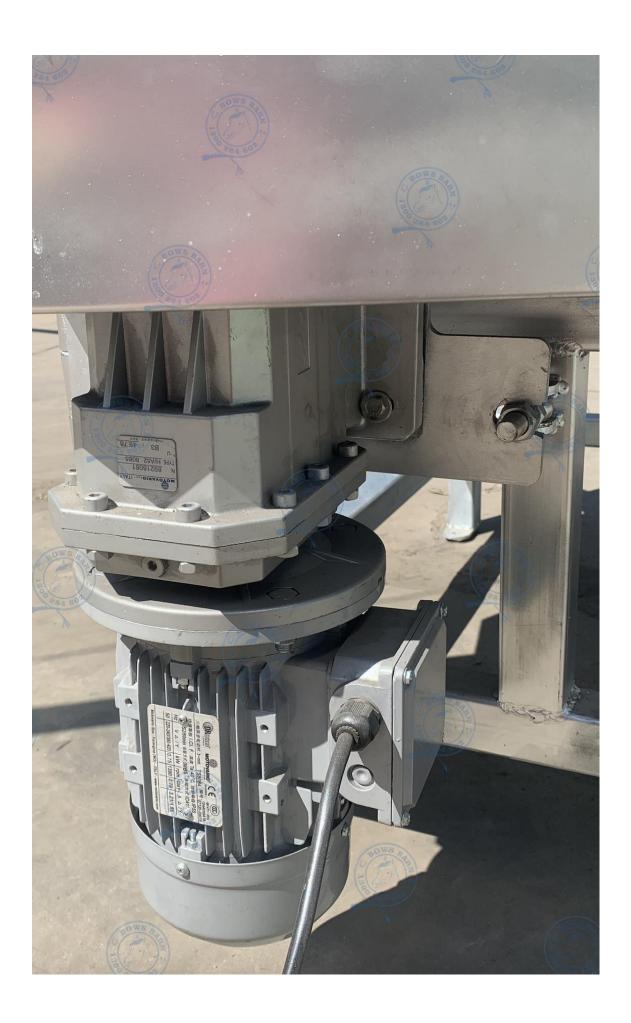

## **HORSE WALKER**

| HORSE WALKER                    |                                                                                                    |
|---------------------------------|----------------------------------------------------------------------------------------------------|
| MATERIAL                        | STEEL                                                                                              |
| SURFACE<br>TREATMENT            | FULLY HOT DIPPING GALVANIZED                                                                       |
| MOTOR                           | PLACE OF ORIGIN: ITALY MOTOR: TAIMRALI TS80B4 0.75KW 4P REDUCER: TAIMRALI H/A52 38.75 80B5         |
| BEARING                         | SLEWING BEARING                                                                                    |
| ELECTRONIC<br>CONTROL<br>SYSTEM | 0 ~ 6 ROTATIONS PER MINUTE<br>FORWARD AND REVERSE CAN BE ADJUSTED<br>SUPPORT FOR AN EMERGENCY STOP |

## **SOME PICTURES**

1.ITALIAN IMPORTED MOTOR & REDUCER