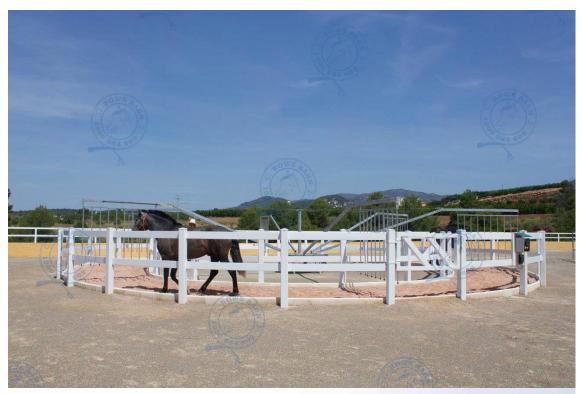

## **HORSE WALKER**

| HORSE WALKER                    |                                                                                                    |
|---------------------------------|----------------------------------------------------------------------------------------------------|
| MATERIAL                        | STEEL                                                                                              |
| SURFACE<br>TREATMENT            | FULLY HOT DIPPING GALVANIZED                                                                       |
| MOTOR                           | PLACE OF ORIGIN: ITALY MOTOR: TAIMRALI TS80B4 0.75KW 4P REDUCER: TAIMRALI H/A52 38.75 80B5         |
| BEARING                         | SLEWING BEARING                                                                                    |
| ELECTRONIC<br>CONTROL<br>SYSTEM | 0 ~ 6 ROTATIONS PER MINUTE<br>FORWARD AND REVERSE CAN BE ADJUSTED<br>SUPPORT FOR AN EMERGENCY STOP |

## **SOME PICTURES**

1.ITALIAN IMPORTED MOTOR & REDUCER