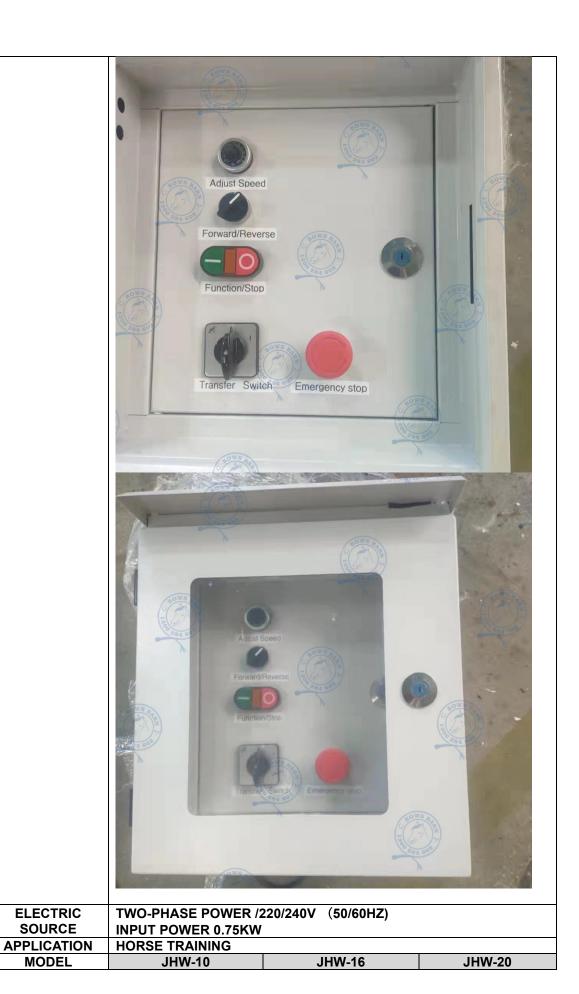

## **HORSE WALKER**

| HORSE WALKER                    |                                                                                                    |
|---------------------------------|----------------------------------------------------------------------------------------------------|
| MATERIAL                        | STEEL                                                                                              |
| SURFACE<br>TREATMENT            | FULLY HOT DIPPING GALVANIZED                                                                       |
| MOTOR                           | PLACE OF ORIGIN: ITALY MOTOR: TAIMRALI TS80B4 0.75KW 4P REDUCER: TAIMRALI H/A52 38.75 80B5         |
| BEARING                         | SLEWING BEARING                                                                                    |
| ELECTRONIC<br>CONTROL<br>SYSTEM | 0 ~ 6 ROTATIONS PER MINUTE<br>FORWARD AND REVERSE CAN BE ADJUSTED<br>SUPPORT FOR AN EMERGENCY STOP |

## **2.BASE BRACKET**

3. POWER TRANSMISSION TURNTABLE AND RAIN SHIELD

**4.WATERPROOF ELECTRONIC CONTROL SYSTEM** 

5. ARMS & DRIFT